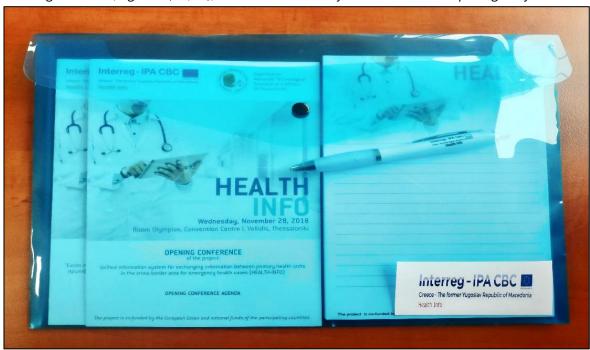

#### 2.1 Participant's Folder (Notebook, Pen, Agenda)

Image 3. Folder, Agenda (GR,EN), Notebook and Pen of the HEALTH-INFO Opening Conference